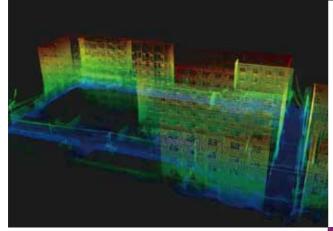

# **Building Information Collection**

Pair with a variety of mounting options perfectly. Capturing high-density spatial information from all kinds of building information collecting activities quickly, such as cadastral surveys and building facade collection.