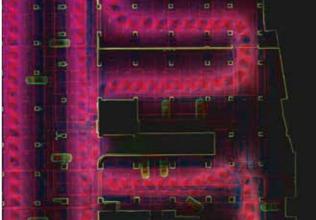

# **Underground Space Digitalization**

The SLAM positioning technology realizes a fast, complete and accurate spatial point cloud data collection for both indoors and outdoors, such as underground parks, metro stations, shopping malls, airports, factories, and mines.