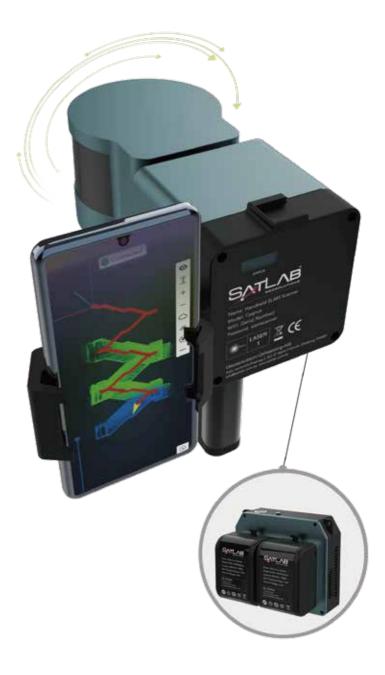

#### **Powerful Mobile Software**

The SLAM Manager APP is compatible with mobile devices, enabling real-time point cloud viewing and providing a range of powerful interactive features.

#### Light-weight, Durable and Versatile

The durable design and rugged structure make the scanner a perfect tool to work effectively in any harsh environment from -30°C to 60°C. Its compact size and lightweight also make it flexible to use as hand-held or pair with backpack, drone and vehicle, meeting the requirements of various operational scenarios.