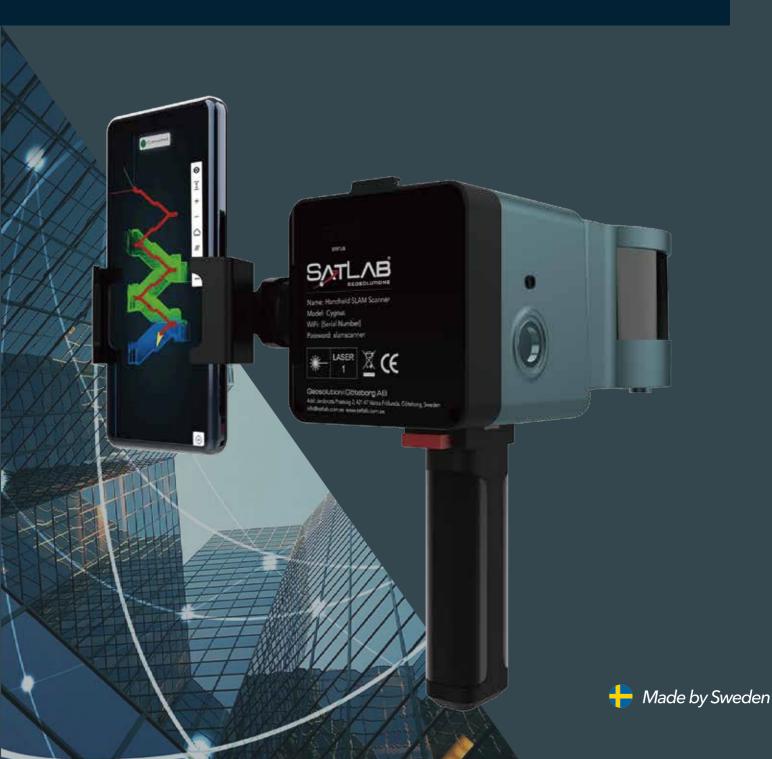

# **Cygnus** The Handheld SLAM Scanner

#### **Speedy and Accurate**

With a scanning range of up to 120m, 320,000 points per second. a large 360°x 285°field of view, and powerful low-reflectivity range extension, the Cygnus handheld SLAM scanner can scan simple or complex environments accurately and completely in less time.

#### **Powerful Mobile Software**

The SLAM Manager APP is compatible with mobile devices, enabling real-time point cloud viewing and providing a range of powerful interactive features.